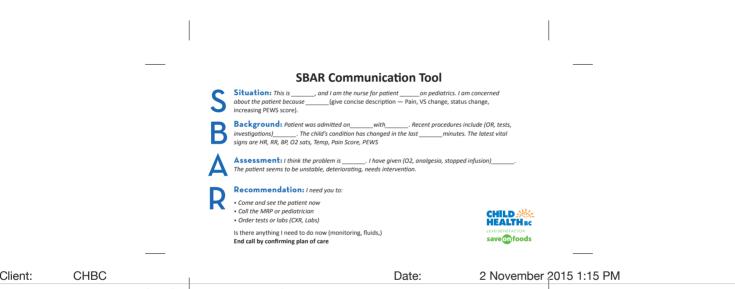

| Client:      | CHBC                                  |  | Date:      | 2 November 2015 1:15 PM |
|--------------|---------------------------------------|--|------------|-------------------------|
| File Name:   | 21012223-P_CHBC-Lanyard-Brighton_SBAR |  | Target:    | Lanyards                |
| Actual Size: | 95mm x 50mm                           |  | Revisions: | 0                       |
| Colours:     | 4c                                    |  | Operator:  | CR                      |
|              |                                       |  |            |                         |

| File Name:   | 21012223-P_CHBC-Lanyard-Brighton_SBAR |  | Target:    | Lanyards |  |
|--------------|---------------------------------------|--|------------|----------|--|
| Actual Size: | 95mm x 50mm                           |  | Revisions: | 0        |  |
| Colours:     | 4c                                    |  | Operator:  | CR       |  |